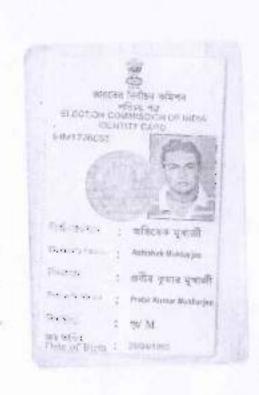

### Representative Details:

| No. | Name,Address,Photo,Finger                                                                                                                                                                    | print and Signatur    | ę                 |            |
|-----|----------------------------------------------------------------------------------------------------------------------------------------------------------------------------------------------|-----------------------|-------------------|------------|
| 1   | Namo                                                                                                                                                                                         | Photo                 | Finger Print      | Signature  |
|     | Mr ABHISHEK MUKHERJEE (Presentant) Son of Mr PRABIR KUMAR MUKHERJEE Date of Execution - 28/09/2018, Admitted by: Self. Date of Admission. 28/09/2018, Place of Admission of Execution Office |                       |                   |            |
|     |                                                                                                                                                                                              | Suga 28 2018 - ) 18PM | LTI<br>28/09/2018 | 28/09/2018 |

20. DESHBANDHU NAGAR. P.O - DESHBANDHU NAGAR, P.S.- Baguiati, District: North 24-Parganas. West Bengal, India PIN - 700059, Sex: Male, By Caste: Hindu, Occupation, Service, Citizen of, India, , PANING " CFHPM0334R Status : Representative, Representative of , GURUKUL HOMES PRIVATE LIMITED (as AUTHORISED SIGNATORY)