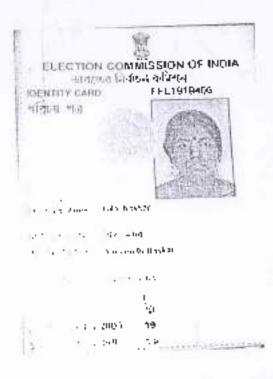

### ELECTION COMMISSION OF INDIA ভারতের নিবালে কমিশন

### IDENTITY CARD

#### GGC2174645

পরিচয় পত্র

Elector's Name जिल्ह्यूकर अप Parbett Mondal भारतंडी महत

Hirstonia Mame

Biswanath

क्रिकेट साथ

विक्रमान

Sex

15

PEF

-

Age 25 cm 1.1,2000

43

১,১,২৫০০ এ জন

38

#### Address

South Part Patterghata Rajarkot North 24 - Parganas 700055

#### bew.

নাক্ষণ করে। পার্থেড ্রামার্মার নিতর এর শহরে। ১০০০স

outine

Facsimile Signature Electoral Registration Officer নিৰ্বাচন সংস্কৃত আহিক্টেক

For 91-Rajarhal(SC)

Assembly Constituency

25-5001000(200)

RELIGIO BREW PAGE

Place Norm III - Parganas

THE BEEN WORKS

Da's 21.10.2006

जरूर २५ ३५ ५०००

---